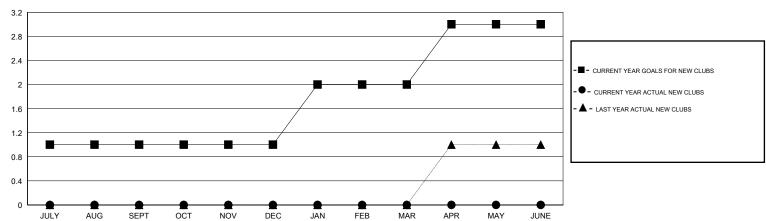

OCT/NOV/DEC

JAN/FEB/MAR

APR/MAY/JUNE

0

1

# MONTHLY MEMBERSHIP PROGRESS REPORT

## District 4 C2

Results as of: 2/28/2017

67

19

0

#### LOCATION CALIFORNIA Gary Wong **GMT CA** Clubs Members RESULTS FOR 2016-2017 RESULTS FOR 2016-2017 NEW CLUB GOAL NEW CLUBS DROPPED CLUBS NEW MEMBER GROWTH NEW MEMBER DROPPED QUARTER QUARTER NET GOAL (not reinstated GROWTH ACTUAL (not MEMBERS ACTUAL or transfers) reinstated or transfers) (including transfers) 0 0 62 29 63 JULY/AUG/SEPT JULY/AUG/SEPT

OCT/NOV/DEC

JAN/FEB/MAR

APR/MAY/JUNE

44

68

81

20

12

0

### GOALS AND ACTUAL NEW CLUBS CUMULATIVE

0

0

0

0

0

0



### GOALS AND ACTUAL MEMBERS CUMULATIVE



| DROPPED CLUBS: 0  DROPPED MEMBERS |          | 26 CLUBS OF 56 ADDED 1 OR MORE<br>NEW MEMBERS | GENDER DISTR<br>MALE<br>FEMALE  | 1,015 (73.23%)<br>371 (26.77%) |     |
|-----------------------------------|----------|-----------------------------------------------|---------------------------------|--------------------------------|-----|
| DECEASED                          | 21       | CLICK HERE FOR CUMULATIVE MEMBERSHIP DATA     | TOTAL FAMILY UNIT N             | TOTAL FAMILY UNIT MEMBERS      |     |
| CLUB CANCELLED OTHER              | 0<br>128 |                                               | FAMILY MEMBERS PAYING HALF DUES |                                | 113 |
| TOTAL                             | 149      |