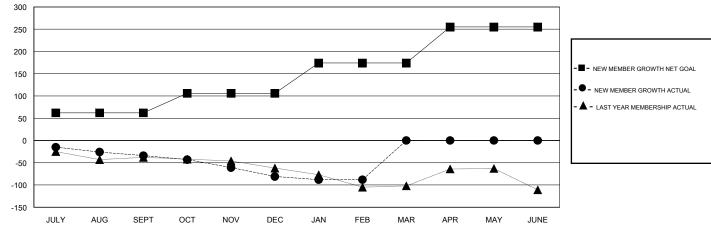

### GOALS AND ACTUAL MEMBERS CUMULATIVE

| DROPPED CLUBS: 0  DROPPED MEMBERS |          | 26 CLUBS OF 56 ADDED 1 OR MORE<br>NEW MEMBERS | GENDER DISTR<br>MALE<br>FEMALE  | 1,015 (73.23%)<br>371 (26.77%) |     |
|-----------------------------------|----------|-----------------------------------------------|---------------------------------|--------------------------------|-----|
| DECEASED                          | 21       | CLICK HERE FOR CUMULATIVE MEMBERSHIP DATA     | TOTAL FAMILY UNIT N             | TOTAL FAMILY UNIT MEMBERS      |     |
| CLUB CANCELLED OTHER              | 0<br>128 |                                               | FAMILY MEMBERS PAYING HALF DUES |                                | 113 |
| TOTAL                             | 149      |                                               |                                 |                                |     |